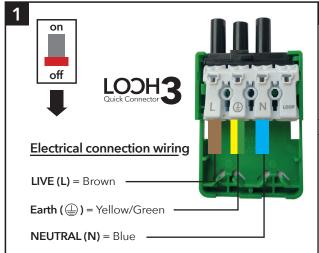

## PLEASE READ THESE INSTRUCTIONS BEFORE INSTALLATION.

WARNING: Risk of electric shock! Isolate the mains power before proceeding.

- Turn off the mains power before performing inspections, installation, or removal
- Verify that the supply voltage is correct by comparing it with the luminaire label information
- It is the installers responsibility to ensure installation is suitable for the total load of the luminaire(s). The supply cable, fuses/circuit brakers must be correctly rated for the electrical load and considering for any transient inrush currents that may occur
- Do not perform insulation strength or resistance tests on installed luminarie(s) connected
- 1. Isolate the circuit, connect mains cable to the Loch3 Quick Connector as per diagram
- 2. Make sure the LED driver is connected to the panel and securely locked
- 3. Fit the panel into desired location and then re-connect to the mains supply
- 4. Using your smart device, download the truSmart App and open the software. Refer to the 'Quick User Guide' for simple set-up instructions