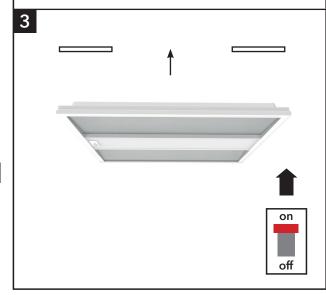

## PLEASE READ THESE INSTRUCTIONS BEFORE INSTALLATION.

WARNING: Risk of electric shock! Isolate the mains power before proceeding.

- Turn off the mains power before performing inspections, installation, or removal
- Verify that the supply voltage is correct by comparing it with the luminaire label information
- It is the installers responsibility to ensure installation is suitable for the total load of the luminaire(s). The supply cable, fuses/circuit brakers must be correctly rated for the electrical load and considering for any transient inrush currents that may occur
- Do not perform insulation strength or resistance tests on installed luminarie(s) connected
- 1. Isolate the circuit, connect mains cable to the Loch3 Quick Connector as per diagram
- 2. Make sure the LED driver is connected to the panel and securely locked
- 3. Fit the panel into desired location and then re-connect to the mains supply
- 4. Using your smart device, download the truSmart App and open the software. Refer to the 'Quick User Guide' for simple set-up instructions