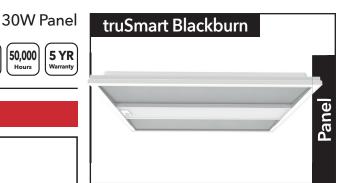

truSmart Blackburn

600 x 600 Indirect Smart Panel

2

READ THESE INSTRUCTIONS THOROUGHLY BEFORE **INSTALLATION KEEP THESE INSTRUCTIONS FOR FUTURE REFERENCE.** 

IMPORTANT:

This product must be installed by a qualified electrician or competent person, and in accordance with current building and IET wiring regulations.

# truSmart Blackburn 600 x 600 Indirect Smart Panel

| TRUSMART BLACKBURN INDIRECT PANEL DIMENSIONS |                                                                           |       |        |        |        |        |  |  |
|----------------------------------------------|---------------------------------------------------------------------------|-------|--------|--------|--------|--------|--|--|
| Part No.                                     | Description                                                               | Watts | L (mm) | W (mm) | H (mm) | Weight |  |  |
| 440002                                       | truSmart Blackburn<br>Panel 600 x 600<br>Indirect TP (a) -<br>4000K White | 30W   | 595    | 595    | 50     | 3.0Kg  |  |  |