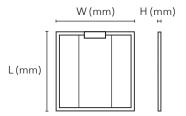

| TRUSMART BLACKBURN INDIRECT PANEL DIMENSIONS |                                                                           |       |        |        |        |        |  |  |
|----------------------------------------------|---------------------------------------------------------------------------|-------|--------|--------|--------|--------|--|--|
| Part No.                                     | Description                                                               | Watts | L (mm) | W (mm) | H (mm) | Weight |  |  |
| 440002                                       | truSmart Blackburn<br>Panel 600 x 600<br>Indirect TP (a) -<br>4000K White | 30W   | 595    | 595    | 50     | 3.0Kg  |  |  |